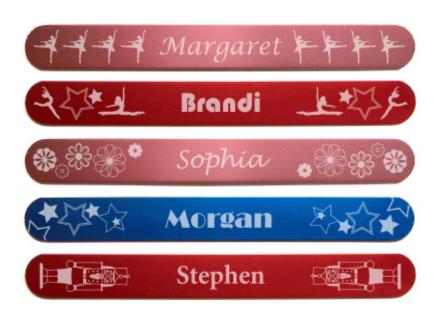

### Wristbands

These brightly colored wristbands are a fun way to say "I'm a Dancer!" The images are laser-etched on one side of a colored anodized aluminum pendant. The engraved areas are a bright white-grey color. 3 colors are available. Each wristband has a loose fit similar to that of bangle bracelets. All of our wristbands are 100% made in the USA! Up to 15 characters of custom text can be engraved on the center of our wristbands.