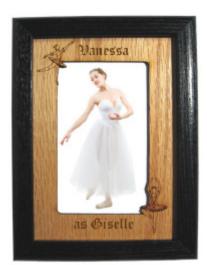

Ornaments not included.

Not recommended for children under age 5.

Photo frame mats are made from 1/8" Oak veneer ply and are displayed within a solid oak frame. Three designs are available in 2 sizes. The 8"x10" frame holds a 5"x7" photo. The 5"x7" frame holds a 3"x5" photo. 8"x10" Frames are available in a wooden black frame and 5"x7" frames are available in natural oak or black frames.

Choose to buy our products as shown or add your own custom text for FREE! We also offer 5 different fonts to choose from (see image at right). Custom text is limited to 30 characters per edge for Photo Frame Mats due to space limitations. Please contact us if you need more than 30 characters per edge.

Old English Text Minion Bold Jive Jump Lucida Caligraphy **Elephant** 

**Font Choices** 

Nutcracker Photo Frame Mat (Horizontal or Vertical)

**Ballet Shoes Photo Frame Mat** (Horizontal or Vertical)

**Ballerinas Photo Frame Mat** (Horizontal or Vertical)