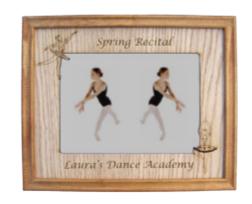

Ornaments not included.

Not recommended for children under age 5.

Photo frame mats are made from 1/8" Oak veneer ply and are displayed within a solid oak frame. Three designs are available in 2 sizes. The 8"x10" frame holds a 5"x7" photo. The 5"x7" frame holds a 3"x5" photo. 8"x10" Frames are available in a wooden black frame and 5"x7" frames are available in natural oak or black frames.

Choose to buy our products as shown or add your own custom text for FREE! We also offer 5 different fonts to choose from (see image at right). Custom text is limited to 30 characters per edge for Photo Frame Mats due to space limitations. Please contact us if you need more than 30 characters per edge.

Old English Text Minion Bold Jive Jump Lucida Caligraphy **Elephant** 

**Font Choices** 

Nutcracker Photo Frame Mat (Horizontal or Vertical)

**Ballet Shoes Photo Frame Mat** (Horizontal or Vertical)

**Ballerinas Photo Frame Mat** (Horizontal or Vertical)