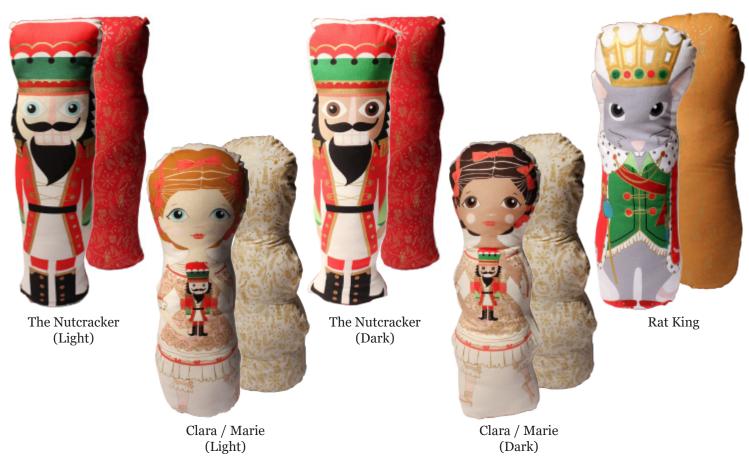

# Stand-Up Nutcracker Character Dolls

These handmade 16" dolls are printed with a Nutcracker, Clara, or Rat King character on the front and a festive mini Nutcracker Ballet print on the back. Each doll has beans inside the foot of each doll that weight them so they will stand up! An adorable way to remember and celebrate a performing experience. The back panel could even be signed with a permanent marker or other suitable pen to use as an autograph pillow! (Pen not included.) Available in 5 styles. Handmade in the USA of US and imported materials.