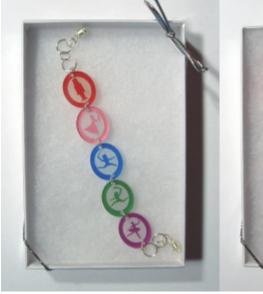

### **Bracelets**

Our bracelets make a unique gift for any dancer! We currently have 2 bracelet designs. The charms on these bracelets are laser-etched from 1/8" clear acrylic that has been painted on one side. Bracelets close with a twist-to-close barrel clasp. Each bracelet is packaged in a white gift box with a clear top. Custom text is not available on bracelets at this time.

Not recommended for children under age 6.

**Nutcracker Characters Bracelet** 

**Ballerinas Bracelet** 