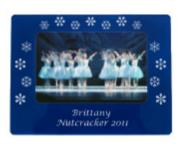

Ornaments not included.

Not recommended for children under age 5.

Photo frame mats are made from 1/8" Oak veneer ply and are displayed within a solid oak frame. Three designs are available in 2 sizes. The 8"x10" frame holds a 5"x7" photo. The 5"x7" frame holds a 3"x5" photo. 8"x10" Frames are available in a wooden black frame and 5"x7" frames are available in natural oak or black frames.

Choose to buy our products as shown or add your own custom text for FREE! We also offer 5 different fonts to choose from (see image at right). Custom text is limited to 30 characters per edge for Photo Frame Mats due to space limitations. Please contact us if you need more than 30 characters per edge.

Old English Text Minion Bold Jive Jump Lucida Caligraphy **Elephant** 

**Font Choices** 

Nutcracker Photo Frame Mat (Horizontal or Vertical)

**Ballet Shoes Photo Frame Mat** (Horizontal or Vertical)

**Ballerinas Photo Frame Mat** (Horizontal or Vertical)