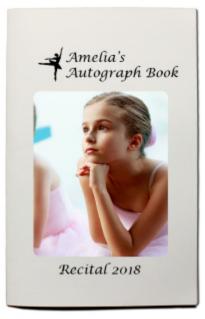

#### The Nutcracker Ballet Autograph Books 📗

Our Autograph Books are the perfect way to remember the performing experience! This new Autograph Book design is our best yet! Highly detailed and you can choose from 14 cover designs!

Made from sturdy bright red card stock, the 12-page books measure 5 1/2" wide by 8 1/2" tall. Every page features tiny renditions of our Nutcracker character designs integrated into the border leaving plenty of room for signatures. The entire Nutcracker Ballet production is represented in this book! Choose to buy our autograph books as shown or add your own custom text for FREE! This is a great way to personalize your book to remember your experience. Custom text is limited to 60 characters for Autograph Books due to space limitations. Available with or without the current year on the cover.