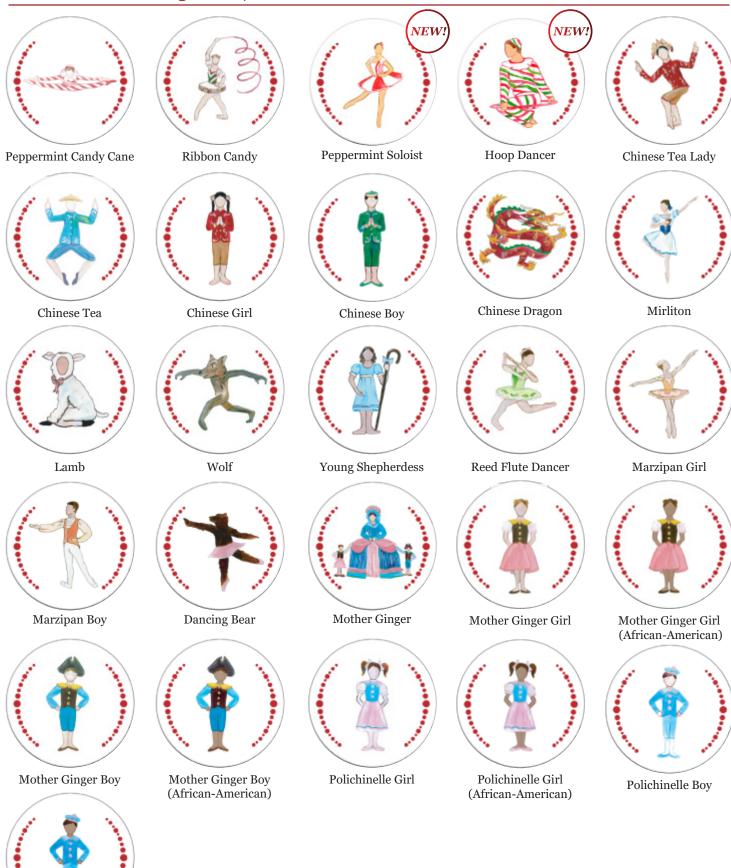

### Art Buttons & Magnets | The Nutcracker Ballet

Our quality 2 1/4" Art Buttons & Magnets have colorful and eye-catching artwork on them with surrounding text and can be easily customized. A dancer's name, company name, year, or brief personalized message can be used as text around the button or magnet's edge.

Choose to buy our products blank or add your own custom text for FREE! Custom text can be added to the top and bottom edges of our Art Buttons and Magnets with a maximum of 30 characters on either edge. The character's name comes standard on the top edge and "Nutcracker Ballet" comes standard on the bottom edge. If custom text is not specified, this text will be used.

Page 8 | Art Buttons & Magnets | Ballet Gift Shop - Catalog 2018-2019

**Baby Mouse** 

Page 10 | Art Buttons & Magnets | Ballet Gift Shop - Catalog 2019-2020