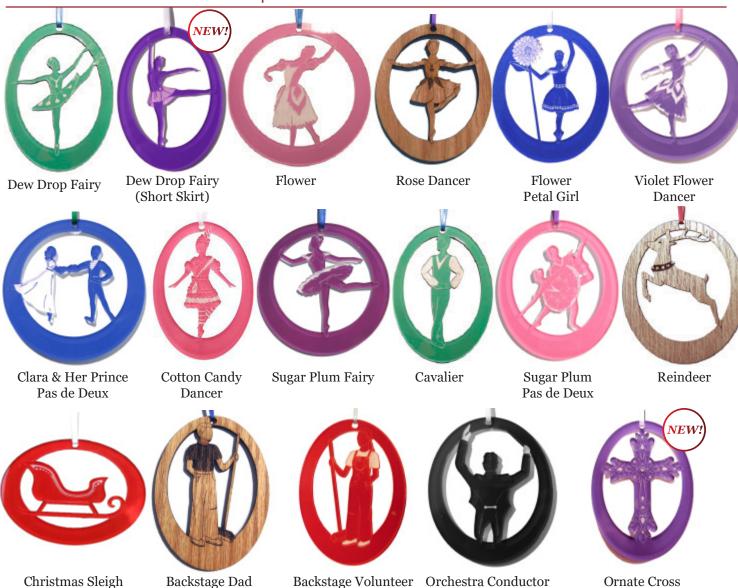

### Laser-Etched Ornaments | The Nutcracker Ballet

Our Laser-Etched Ornaments are available in 1/8" Oak and Colored Acrylic. The Oak ornaments are 4-3/4" in diameter and the Colored Acrylic ornaments are 4" in diameter. As wood is a natural material, there are naturally occurring variations in coloring and grain patterns; because of this, no two products are exactly alike. Our acrylic ornaments are made from clear 1/8" thick acrylic that has been painted on one side. Choose to buy our products as shown or add your own custom text for FREE! Custom text on our Laser-Etched Ornaments is limited to 40 characters due to space limitations. Each ornament is available in each of the colors shown below:

Page 2 | Laser-Etched Ornaments | Ballet Gift Shop - Catalog 2019-2020

### Laser-Etched Ornaments | The Nutcracker Ballet