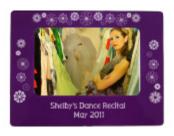

### Magnetic Photo Frames | The Nutcracker Ballet

These colorful photo frames are a beautiful way to remember a dancer's favorite performances! Made from 1/8" thick clear acrylic that has been painted on back side of the frame. Your 4" x 6" photo slides in the back and can easily be changed whenever you like! Great for displaying on the refrigerator, filing cabinet or magnetic bulletin board. Choose from 5 colors and either horizontal or vertical orientation. Custom text can be added to the bottom edge of our Magnetic Photo Frames for free with a maximum of 40 characters. Select from 5 font choices (at right).

**Font Choices** 

The Nutcracker

Snowflakes

**Pointe Shoes** 

Ballerina

Flowers

Roses

Hearts

Stars

Flamenco/Spanish Dancer

Jazz

**Tap Shoes** 

Celtic Knots

Great for entertaining little ones backstage or during long studio rehearsals!