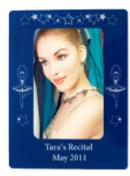

Ornaments not included.

Not recommended for children under age 5.

Photo frame mats are made from 1/8" Oak veneer ply and are displayed within a solid oak frame. Three designs are available in 2 sizes. The 8"x10" frame holds a 5"x7" photo. The 5"x7" frame holds a 3"x5" photo. 8"x10" Frames are available in a wooden black frame and 5"x7" frames are available in natural oak or black frames.

Choose to buy our products as shown or add your own custom text for FREE! We also offer 5 different fonts to choose from (see image at right). Custom text is limited to 30 characters per edge for Photo Frame Mats due to space limitations. Please contact us if you need more than 30 characters per edge.

Old English Text Minion Bold Jive Jump Lucida Caligraphy **Elephant** 

**Font Choices** 

Nutcracker Photo Frame Mat (Horizontal or Vertical)

**Ballet Shoes Photo Frame Mat** (Horizontal or Vertical)

**Ballerinas Photo Frame Mat** (Horizontal or Vertical)