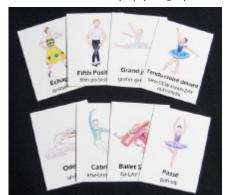

### **Ballet Bingo**

Every full-color laminated playing card in this educational game has a variety of our original paintings each with the title of the ballet step or position shown. Each set of Bingo cards includes one set corresponding calling cards with an image and name of the ballet position. The calling cards include guides on how to pronounce each of the terms. Comes packaged in a clear plastic box. Players use small candies or trinkets as the game pieces. Fun for ages 4 and up!

Card Dimensions: 4-1/4" x 5-1/2"

\*Note: Game pieces are not included.