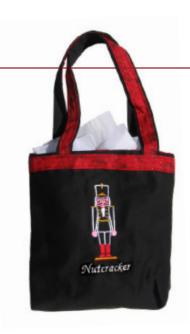

# **Embroidered Tote Bags**

These Embroidered Nutcracker Tote Bags make fashionable carry-alls. Handmade in the USA of 100% cotton fabrics, the front of each features an embroidered design of a Nutcracker. Each cotton tote is approximately 7-1/4" wide, 2" deep, and 9" high when filled. Handles extend about 7" above the top of the bag. The top and handles of each bag are trimmed with a fun fabric print that matches the lining of each tote bag.