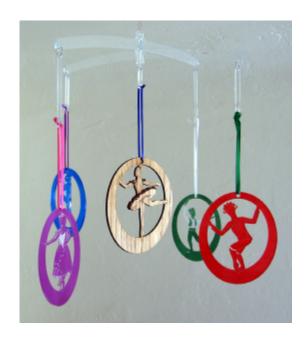

### Ballerina Mobile

Each mobile is made of two 9" long interlocking arms of 1/8" clear acrylic. The Ballerina Mobile comes with 5 ballerina ornaments in your choice of colors. These mobiles make beautiful light catchers when hung near a window. Recommended for Indoor use only. Some simple assembly required.

### **Ornament Mobile**

Each mobile is made of two 9" long interlocking arms of 1/8" clear acrylic. The Ornament Mobile has 5 dangling hooks which can hold 5 of our Laser-Etched Ornaments. These mobiles make beautiful light catchers when hung near a window. Recommended for Indoor use only. Some simple assembly required.