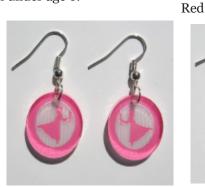

# **Earrings**

Our Laser-Etched Earrings are available in 5 colors of 1/8" thick Colored Acrylic. The Snowflake Earrings are made from 1/8" Mirrored Acrylic. Our Colored Acrylic is clear acrylic that has been painted on one side. The design is then etched away from the paint.

Not recommended for children under age 6.

**Nutcracker Silhouettes** 

Clara Silhouettes

Green

Blue

**Nutcracker Prince** Silhouettes

Purple

Pink

Rat King Silhouettes

Nutcracker & Rat King Heads

Gingerbread Men

Sugar Plum Fairy Silhouettes

Mirrored Snowflakes