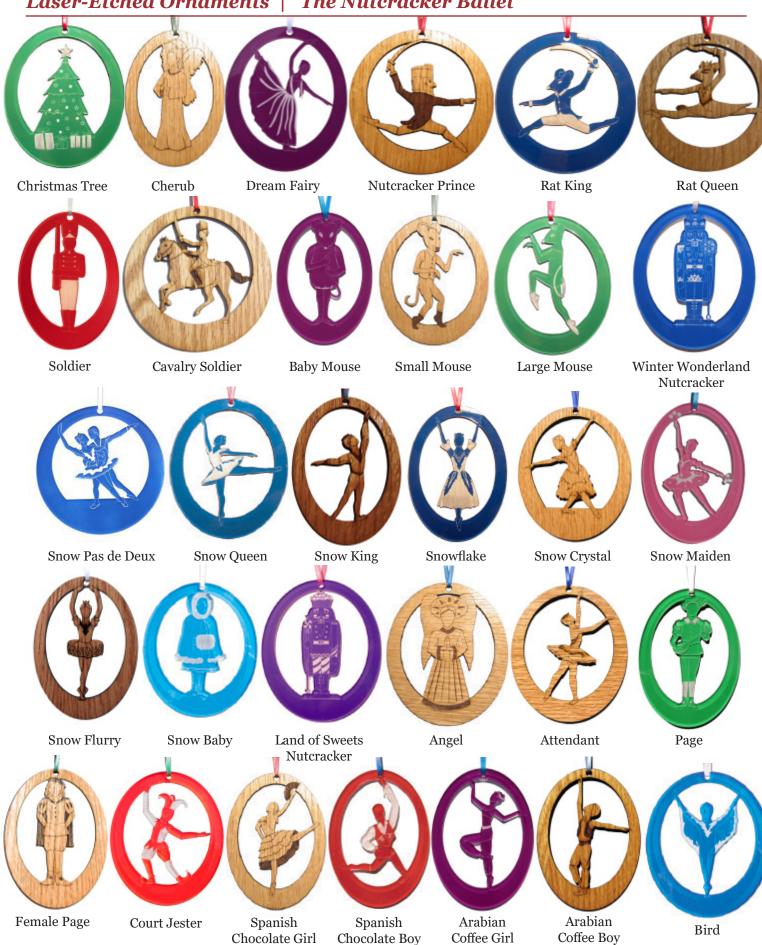

### Laser-Etched Ornaments | The Nutcracker Ballet

Our Laser-Etched Ornaments are available in 1/8" Oak and Colored Acrylic. The Oak ornaments are 4-3/4" in diameter and the Colored Acrylic ornaments are 4" in diameter. As wood is a natural material, there are naturally occurring variations in coloring and grain patterns; because of this, no two products are exactly alike. Our acrylic ornaments are made from clear 1/8" thick acrylic that has been painted on one side. Choose to buy our products as shown or add your own custom text for FREE! Custom text on our Laser-Etched Ornaments is limited to 40 characters due to space limitations. Each ornament is available in each of the colors shown below:

### Laser-Etched Ornaments | The Nutcracker Ballet