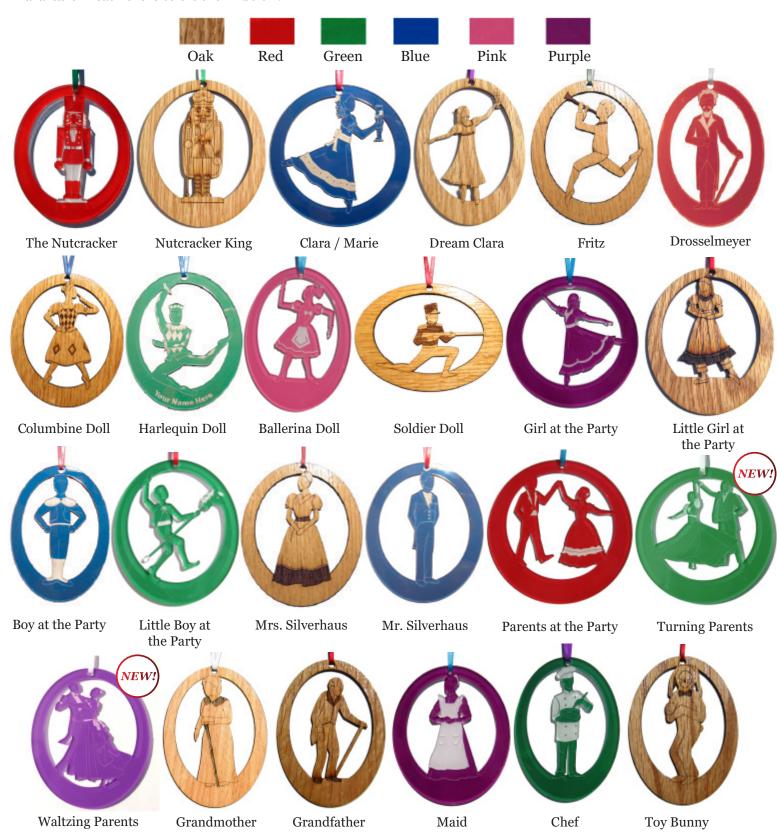

### Laser-Etched Ornaments | The Nutcracker Ballet

Our Laser-Etched Ornaments are available in 1/8" Oak and Colored Acrylic. The Oak ornaments are 4-3/4" in diameter and the Colored Acrylic ornaments are 4" in diameter. As wood is a natural material, there are naturally occurring variations in coloring and grain patterns; because of this, no two products are exactly alike. Our acrylic ornaments are made from clear 1/8" thick acrylic that has been painted on one side. Choose to buy our products as shown or add your own custom text for FREE! Custom text on our Laser-Etched Ornaments is limited to 40 characters due to space limitations. Each ornament is available in each of the colors shown below:

### Laser-Etched Ornaments | The Nutcracker Ballet