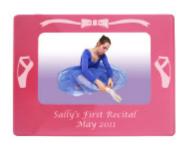

Ornaments not included.

Not recommended for children under age 5.

Photo frame mats are made from 1/8" Oak veneer ply and are displayed within a solid oak frame. Three designs are available in 2 sizes. The 8"x10" frame holds a 5"x7" photo. The 5"x7" frame holds a 3"x5" photo. 8"x10" Frames are available in a wooden black frame and 5"x7" frames are available in natural oak or black frames.

Choose to buy our products as shown or add your own custom text for FREE! We also offer 5 different fonts to choose from (see image at right). Custom text is limited to 30 characters per edge for Photo Frame Mats due to space limitations. Please contact us if you need more than 30 characters per edge.

Old English Text Minion Bold Jive Jump Lucida Caligraphy **Elephant** 

**Font Choices** 

Nutcracker Photo Frame Mat (Horizontal or Vertical)

**Ballet Shoes Photo Frame Mat** (Horizontal or Vertical)

**Ballerinas Photo Frame Mat** (Horizontal or Vertical)