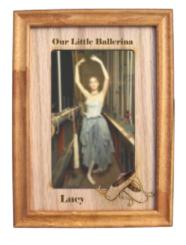

Ornaments not included.

Not recommended for children under age 5.

Photo frame mats are made from 1/8" Oak veneer ply and are displayed within a solid oak frame. Three designs are available in 2 sizes. The 8"x10" frame holds a 5"x7" photo. The 5"x7" frame holds a 3"x5" photo. 8"x10" Frames are available in a wooden black frame and 5"x7" frames are available in natural oak or black frames.

Choose to buy our products as shown or add your own custom text for FREE! We also offer 5 different fonts to choose from (see image at right). Custom text is limited to 30 characters per edge for Photo Frame Mats due to space limitations. Please contact us if you need more than 30 characters per edge.

Old English Text Minion Bold Jive Jump Lucida Caligraphy **Elephant** 

**Font Choices** 

Nutcracker Photo Frame Mat (Horizontal or Vertical)

**Ballet Shoes Photo Frame Mat** (Horizontal or Vertical)

**Ballerinas Photo Frame Mat** (Horizontal or Vertical)