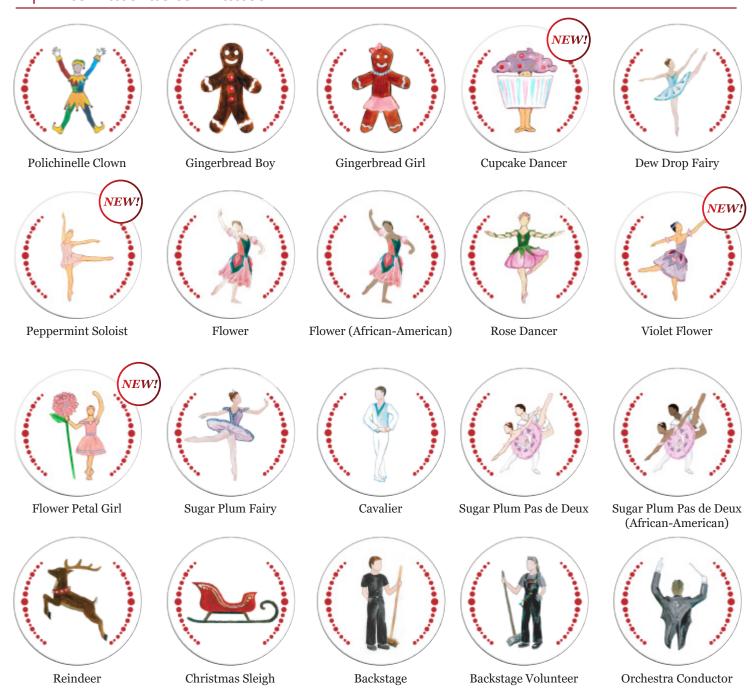

### Art Buttons & Magnets | The Nutcracker Ballet

Our quality 2 1/4" Art Buttons & Magnets have colorful and eye-catching artwork on them with surrounding text and can be easily customized. A dancer's name, company name, year, or brief personalized message can be used as text around the button or magnet's edge.

Choose to buy our products blank or add your own custom text for FREE! Custom text can be added to the top and bottom edges of our Art Buttons and Magnets with a maximum of 30 characters on either edge. The character's name comes standard on the top edge and "Nutcracker Ballet" comes standard on the bottom edge. If custom text is not specified, this text will be used.

Page 8 | Art Buttons & Magnets | Ballet Gift Shop - Catalog 2018-2019

**Baby Mouse** 

Page 10 | Art Buttons & Magnets | Ballet Gift Shop - Catalog 2019-2020