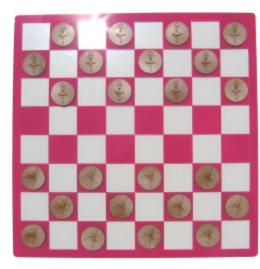

### **Checkers Sets**

### **Ballerina Checkers**

Actual Size of Checker Pieces 1-1/2" diameter

Our new Checkers Sets include:

- One Stunning 15" square elegant checkerboard laser-etched from crystal clear acrylic. This unique game set will impress all who experience it.
- Twenty-four stone-polished solid maple checker pieces laser-engraved with either Nutcracker and Rat King portraits OR two different ballerina designs. Each set of handsome playing pieces is distinguished from each other with red, pink, or black edges.
- A luxurious stretch velour protective sleeve to preserve the board during storage.
- A finely-crafted black velour drawstring pouch lined with brightly colored coordinating fabric for storing the checker playing pieces.