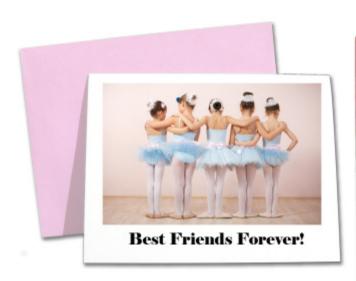

### Note Cards | The Nutcracker Ballet

These colorful greeting cards have original artwork inspired by The Nutcracker Ballet. We offer each design individually as well as in sets of 10. We also offer themed sets of cards with 5 designs each. Every 4 1/4" x 5 1/2" note card comes with a festive red envelope perfect for mailing or including with a gift. The inside of the cards are blank to provide ample room for writing your own message. Each Card Set is packaged in a protective clear plastic box that is perfect for gift giving. Choose to buy our note cards blank or add custom text for FREE! Custom text can be added to the bottom edge of our Nutcracker Note Cards with a maximum of 40 characters.

### Assorted Note Card Sets of 10

Party Scene Set

Nutcracker Ballerinas Set

Land of Sweets Set

Children's Roles Set

The Nutcracker

3 Nutcrackers

Clara / Marie