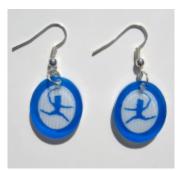

# **Earrings**

Our Laser-Etched Earrings are available in 5 colors of 1/8" thick Colored Acrylic. The Snowflake Earrings are made from 1/8" Mirrored Acrylic. Our Colored Acrylic is clear acrylic that has been painted on one side. The design is then etched away from the paint.

Not recommended for children under age 6.

**Nutcracker Silhouettes** 

Clara Silhouettes

Green

Blue

**Nutcracker Prince** Silhouettes

Purple

Pink

Rat King Silhouettes

Nutcracker & Rat King Heads

Gingerbread Men

Sugar Plum Fairy Silhouettes

Mirrored Snowflakes