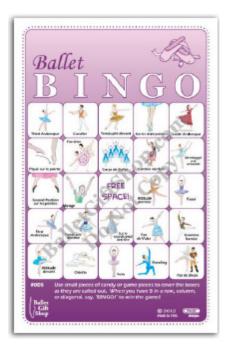

### **Ballet Bingo**

Every full-color laminated playing card in this educational game has a variety of our original paintings each with the title of the ballet step or position shown. Each set of Bingo cards includes one set corresponding calling cards with an image and name of the ballet position. The calling cards include guides on how to pronounce each of the terms. Comes packaged in a clear plastic box. Players use small candies or trinkets as the game pieces. Fun for ages 4 and up!

Card Dimensions: 4-1/4" x 5-1/2"

\*Note: Game pieces are not included.