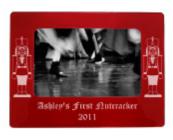

Ornaments not included.

Not recommended for children under age 5.

Photo frame mats are made from 1/8" Oak veneer ply and are displayed within a solid oak frame. Three designs are available in 2 sizes. The 8"x10" frame holds a 5"x7" photo. The 5"x7" frame holds a 3"x5" photo. 8"x10" Frames are available in a wooden black frame and 5"x7" frames are available in natural oak or black frames.

Choose to buy our products as shown or add your own custom text for FREE! We also offer 5 different fonts to choose from (see image at right). Custom text is limited to 30 characters per edge for Photo Frame Mats due to space limitations. Please contact us if you need more than 30 characters per edge.

Old English Text Minion Bold Jive Jump Lucida Caligraphy **Elephant** 

**Font Choices** 

Nutcracker Photo Frame Mat (Horizontal or Vertical)

**Ballet Shoes Photo Frame Mat** (Horizontal or Vertical)

**Ballerinas Photo Frame Mat** (Horizontal or Vertical)