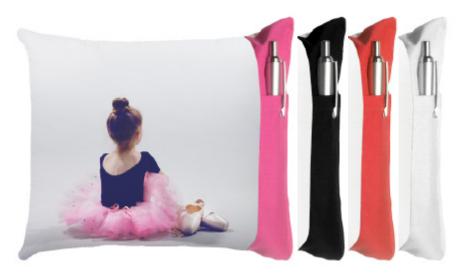

# Design Your Own Dance Gifts! | The Nutcracker Ballet

Add your photo to our products! Simply upload your hi-resolution photo to our website to see a preview of the product you would receive. A great way to make a truly unique item for your fundraiser!

7-1/2"x9" Autograph Pillow Choose from 4 trim colors! Requires about 2 weeks' lead time.

5-1/2"x8-1/2" Autograph Book

2-1/4" Pin-back Button

2-1/4" Magnet

2-1/4" Travel Mirror Includes Black drawstring pouch