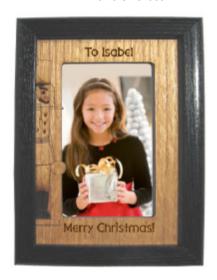

### Magnetic Photo Frames | The Nutcracker Ballet

These colorful photo frames are a beautiful way to remember a dancer's favorite performances! Made from 1/8" thick clear acrylic that has been painted on back side of the frame. Your 4" x 6" photo slides in the back and can easily be changed whenever you like! Great for displaying on the refrigerator, filing cabinet or magnetic bulletin board. Choose from 5 colors and either horizontal or vertical orientation. Custom text can be added to the bottom edge of our Magnetic Photo Frames for free with a maximum of 40 characters. Select from 5 font choices (at right).

**Font Choices** 

The Nutcracker

Snowflakes

**Pointe Shoes** 

Ballerina

Flowers

Roses

Hearts