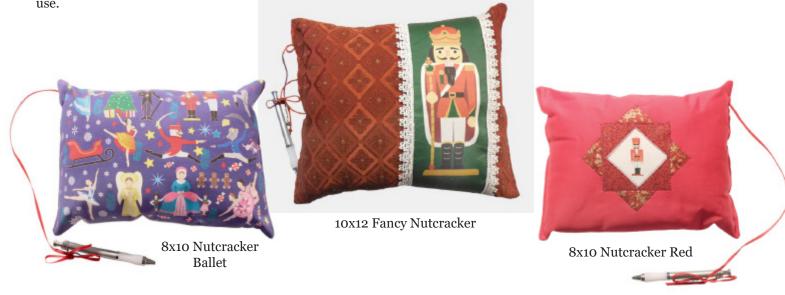

### Autograph Pillows | The Nutcracker Ballet

Our Autograph Pillows are a perfect way to remember your performance experience! Kids love to have the backs of these pillows signed by dancers from their favorite company or performance. Dancers themselves love to have their friends and fellow dancers sign these autograph pillows as a way to remember their performing experience!

Handmade from durable cotton fabric, these pillows are a joy to collect! One side is colored and decorated with a patch featuring our own original artwork. The signature side is solid white. Each pillow comes with a black retractable ballpoint pen attached with a satin ribbon. A handy loop at the top of each pillow provides a place to clip the pen when not in