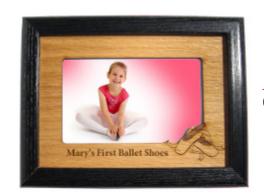

### Magnetic Photo Frames | The Nutcracker Ballet

These colorful photo frames are a beautiful way to remember a dancer's favorite performances! Made from 1/8" thick clear acrylic that has been painted on back side of the frame. Your 4" x 6" photo slides in the back and can easily be changed whenever you like! Great for displaying on the refrigerator, filing cabinet or magnetic bulletin board. Choose from 5 colors and either horizontal or vertical orientation. Custom text can be added to the bottom edge of our Magnetic Photo Frames for free with a maximum of 40 characters. Select from 5 font choices (at right).

**Font Choices** 

The Nutcracker

Snowflakes

**Pointe Shoes** 

Ballerina

Flowers

Roses

Hearts

Stars

Flamenco/Spanish Dancer

Jazz

**Tap Shoes** 

Celtic Knots

Great for entertaining little ones backstage or during long studio rehearsals!