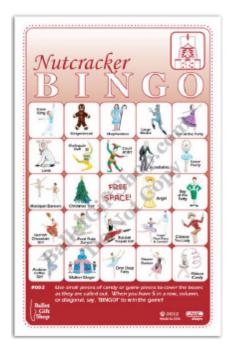

### Nutcracker Ballet Bingo

The perfect game for a Nutcracker-themed birthday party or fundraiser event! Every full-color laminated playing card in this game has a variety of our original paintings each with the character's name. Each set of Bingo cards includes one set of corresponding calling cards with an image and name of that character. Each bingo set comes packaged in a clear plastic box. Players use small candies or trinkets as the game pieces. Fun for ages 4 and up! Card Dimensions: 4-1/4" x 5-1/2"

\*Note: Game pieces are not included.