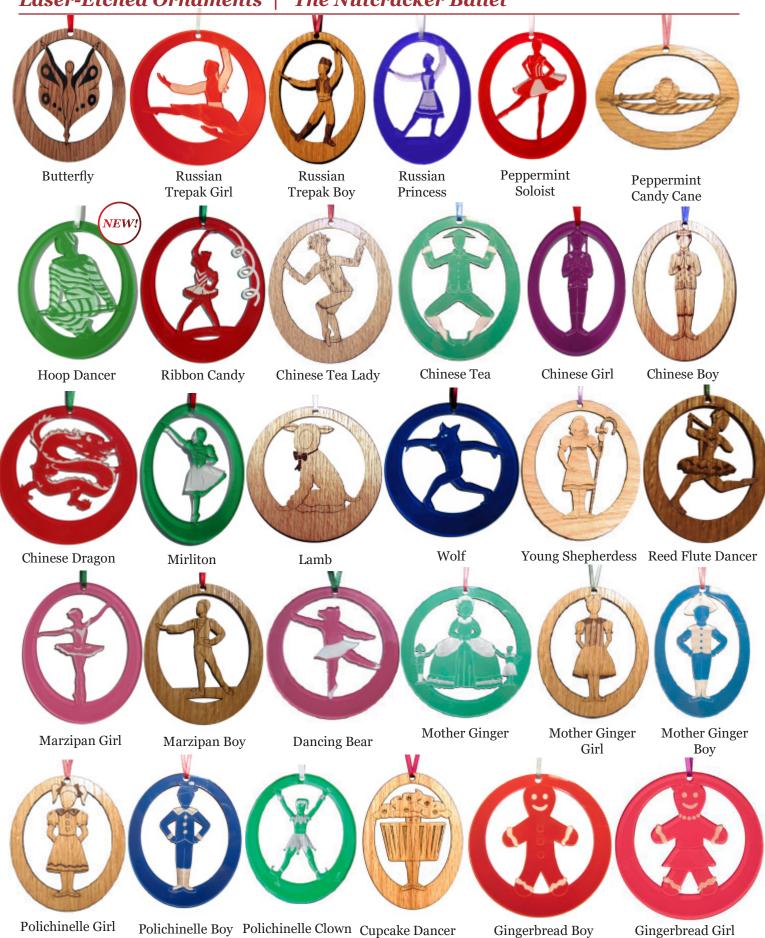

### Laser-Etched Ornaments | The Nutcracker Ballet

Our Laser-Etched Ornaments are available in 1/8" Oak and Colored Acrylic. The Oak ornaments are 4-3/4" in diameter and the Colored Acrylic ornaments are 4" in diameter. As wood is a natural material, there are naturally occurring variations in coloring and grain patterns; because of this, no two products are exactly alike. Our acrylic ornaments are made from clear 1/8" thick acrylic that has been painted on one side. Choose to buy our products as shown or add your own custom text for FREE! Custom text on our Laser-Etched Ornaments is limited to 40 characters due to space limitations. Each ornament is available in each of the colors shown below:

### Laser-Etched Ornaments | The Nutcracker Ballet