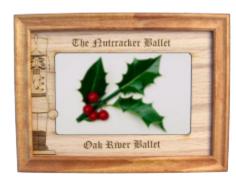

Ornaments not included.

Not recommended for children under age 5.

Photo frame mats are made from 1/8" Oak veneer ply and are displayed within a solid oak frame. Three designs are available in 2 sizes. The 8"x10" frame holds a 5"x7" photo. The 5"x7" frame holds a 3"x5" photo. 8"x10" Frames are available in a wooden black frame and 5"x7" frames are available in natural oak or black frames.

Choose to buy our products as shown or add your own custom text for FREE! We also offer 5 different fonts to choose from (see image at right). Custom text is limited to 30 characters per edge for Photo Frame Mats due to space limitations. Please contact us if you need more than 30 characters per edge.

Old English Text Minion Bold Jive Jump Lucida Caligraphy **Elephant** 

**Font Choices** 

Nutcracker Photo Frame Mat (Horizontal or Vertical)

**Ballet Shoes Photo Frame Mat** (Horizontal or Vertical)

**Ballerinas Photo Frame Mat** (Horizontal or Vertical)