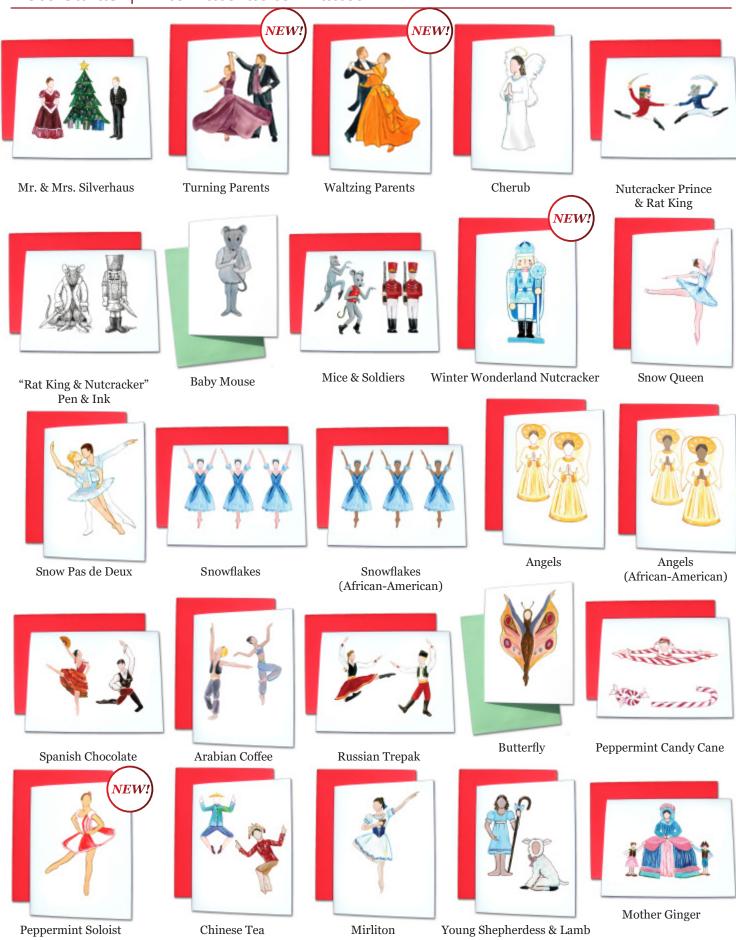

### Note Cards | The Nutcracker Ballet

These colorful greeting cards have original artwork inspired by The Nutcracker Ballet. We offer each design individually as well as in sets of 10. We also offer themed sets of cards with 5 designs each. Every 4 1/4" x 5 1/2" note card comes with a festive red envelope perfect for mailing or including with a gift. The inside of the cards are blank to provide ample room for writing your own message. Each Card Set is packaged in a protective clear plastic box that is perfect for gift giving. Choose to buy our note cards blank or add custom text for FREE! Custom text can be added to the bottom edge of our Nutcracker Note Cards with a maximum of 40 characters.

### Assorted Note Card Sets of 10

Party Scene Set

Nutcracker Ballerinas Set

Land of Sweets Set

Children's Roles Set

The Nutcracker

3 Nutcrackers

Clara / Marie

Clara & Her Nutcracker

Clara & Fritz

Drosselmeyer

Harlequin & Columbine Dolls

Soldier Doll

Girl & Boy at the Party

Girl & Boy at the Party (African-American)

Page 14 | Note Cards | Ballet Gift Shop - Catalog 2019-2020