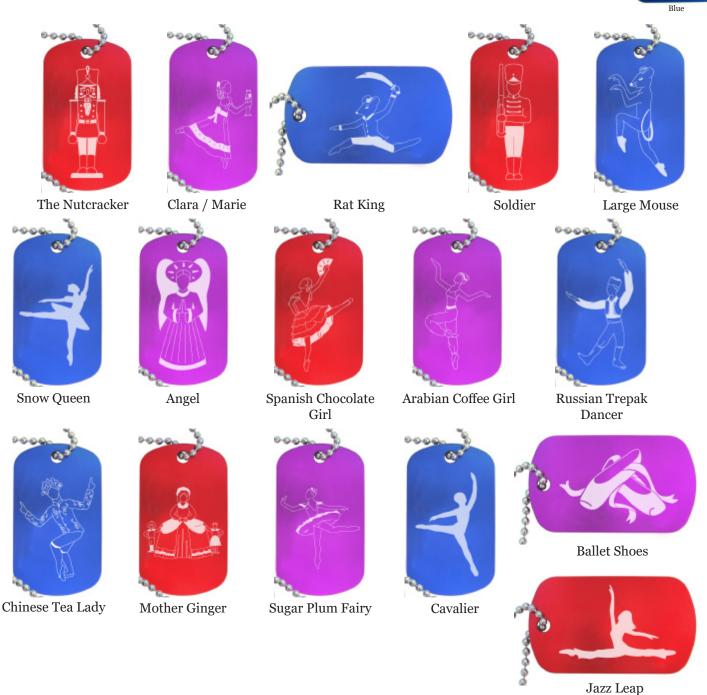

# Dance Bag Tags | The Nutcracker Ballet

Our Dance Bag Tags are a unique way to distinguish your dance bag from the rest! The images are laser-etched on one side of a colored anodized aluminum pendant. The engraved areas are a bright white-grey color. 3 color choices are available. The 4-1/2" Nickel-plated steel ball-chain loop is sturdy and well made. All of our Dance Bag Tags are 100% made in the USA!

Have your name or personal message engraved for FREE! Up to 5 lines of custom text can be engraved on the back side of our Dance Bag Tags.