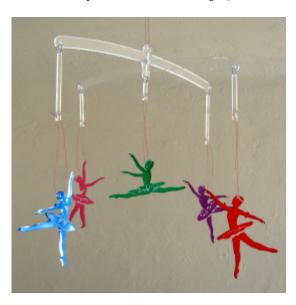

### **Ornament Mobile**

Each mobile is made of two 9" long interlocking arms of 1/8" clear acrylic. The Ornament Mobile has 5 dangling hooks which can hold 5 of our Laser-Etched Ornaments. These mobiles make beautiful light catchers when hung near a window. Recommended for Indoor use only. Some simple assembly required.

Ornaments not included.

Not recommended for children under age 5.

Photo frame mats are made from 1/8" Oak veneer ply and are displayed within a solid oak frame. Three designs are available in 2 sizes. The 8"x10" frame holds a 5"x7" photo. The 5"x7" frame holds a 3"x5" photo. 8"x10" Frames are available in a wooden black frame and 5"x7" frames are available in natural oak or black frames.