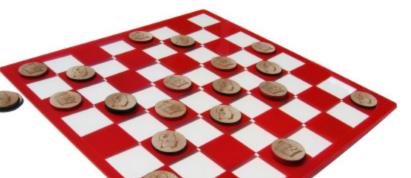

### **Checkers Sets**

### Nutcracker vs. Rat King Checkers

Actual Size of Checker Pieces 1-1/2" diameter

### **Ballerina Checkers**

Actual Size of Checker Pieces 1-1/2" diameter

Our new Checkers Sets include:

- One Stunning 15" square elegant checkerboard laser-etched from crystal clear acrylic. This unique game set will impress all who experience it.
- Twenty-four stone-polished solid maple checker pieces laser-engraved with either Nutcracker and Rat King portraits OR two different ballerina designs. Each set of handsome playing pieces is distinguished from each other with red, pink, or black edges.
- A luxurious stretch velour protective sleeve to preserve the board during storage.
- A finely-crafted black velour drawstring pouch lined with brightly colored coordinating fabric for storing the checker playing pieces.