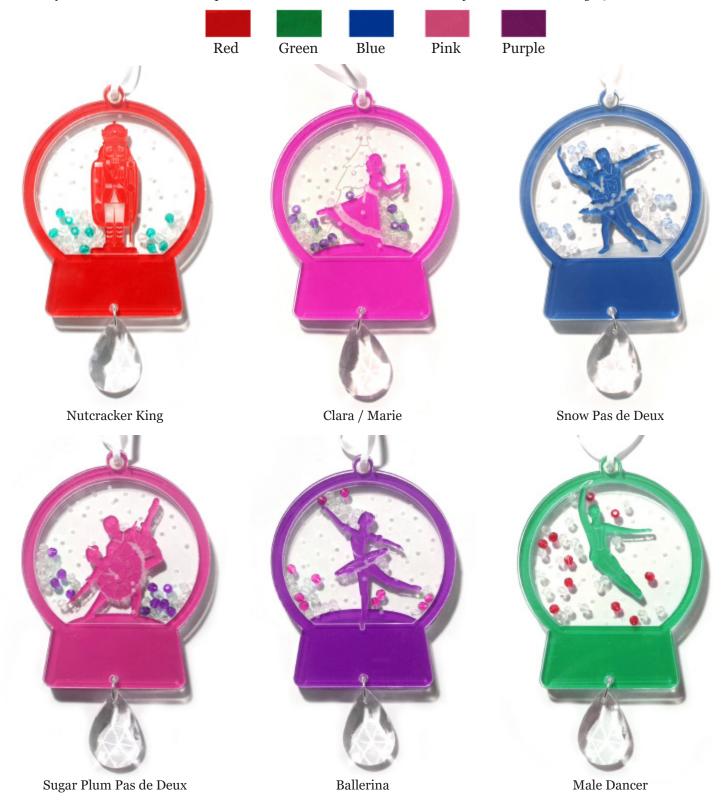

### Snow Globe Ornaments | The Nutcracker Ballet

Our Snow Globe Ornaments are a new design exclusive to Ballet Gift Shop. We've adapted some of our most popular laser-etched ornament designs to fit inside a small "snow globe" ornament. Each ornament is made of 3 layers of clear 1/8" thick acrylic with the middle layer painted with the color of your choice. In place of artificial snow, sparkly faceted beads in a complementary color can float around inside the ornament when moved. The ribbon strung through the top and the stunning 1-1/3" acrylic jewel dangling at the bottom of each ornament hold everything together. Perhaps the most exciting part about these ornaments is that they can be customized on BOTH sides! This means extra space to engrave your personalized message! As with most of our other products, the addition of custom text on these ornaments is absolutely free! *Note: There is no liquid inside these ornaments. Not suitable for children under age 3.* 

Page 6 | Snow Globe Ornaments | Ballet Gift Shop - Catalog 2019-2020