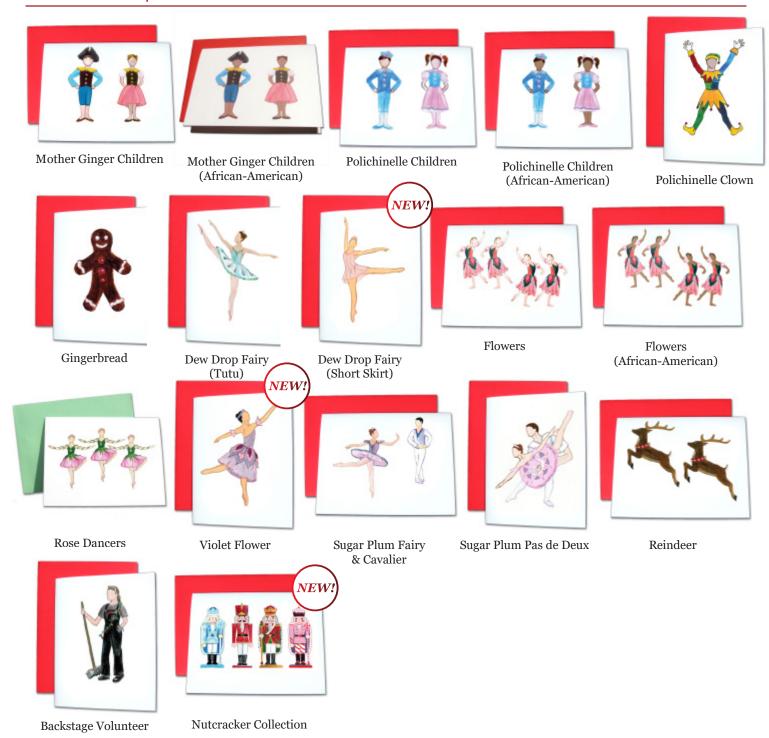

### Note Cards | The Nutcracker Ballet

These colorful greeting cards have original artwork inspired by The Nutcracker Ballet. We offer each design individually as well as in sets of 10. We also offer themed sets of cards with 5 designs each. Every 4 1/4" x 5 1/2" note card comes with a festive red envelope perfect for mailing or including with a gift. The inside of the cards are blank to provide ample room for writing your own message. Each Card Set is packaged in a protective clear plastic box that is perfect for gift giving. Choose to buy our note cards blank or add custom text for FREE! Custom text can be added to the bottom edge of our Nutcracker Note Cards with a maximum of 40 characters.

### Assorted Note Card Sets of 10

Party Scene Set

Nutcracker Ballerinas Set

Land of Sweets Set

Children's Roles Set

The Nutcracker

3 Nutcrackers

Clara / Marie

Clara & Her Nutcracker

Clara & Fritz

Drosselmeyer

Harlequin & Columbine Dolls

Soldier Doll

Girl & Boy at the Party

Girl & Boy at the Party (African-American)

Page 14 | Note Cards | Ballet Gift Shop - Catalog 2019-2020