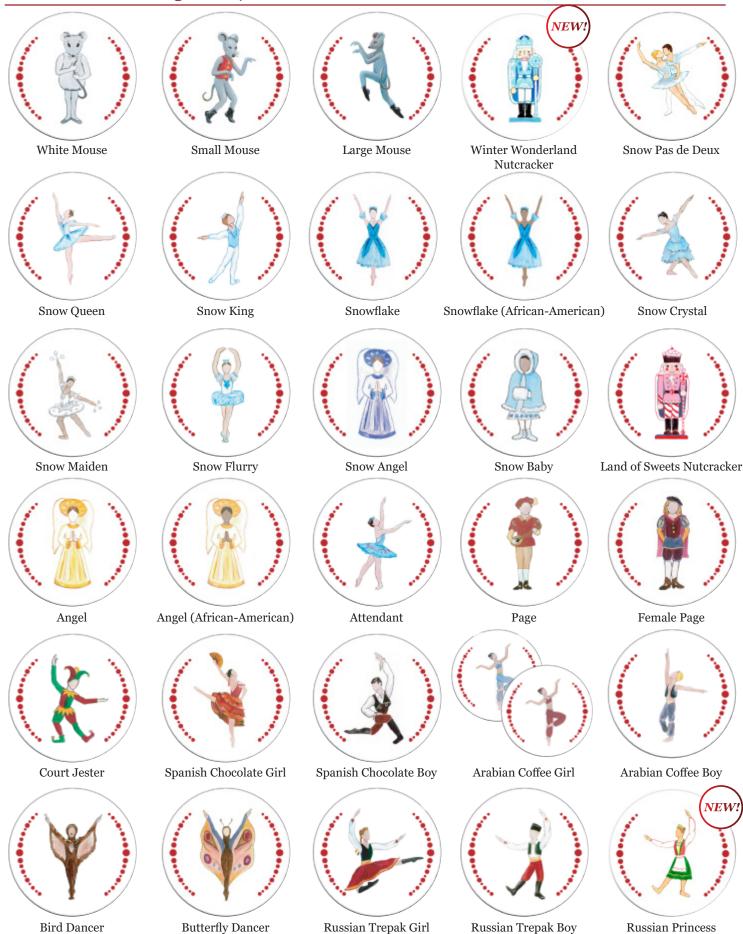

### Art Buttons & Magnets | The Nutcracker Ballet

Our quality 2 1/4" Art Buttons & Magnets have colorful and eye-catching artwork on them with surrounding text and can be easily customized. A dancer's name, company name, year, or brief personalized message can be used as text around the button or magnet's edge.

Choose to buy our products blank or add your own custom text for FREE! Custom text can be added to the top and bottom edges of our Art Buttons and Magnets with a maximum of 30 characters on either edge. The character's name comes standard on the top edge and "Nutcracker Ballet" comes standard on the bottom edge. If custom text is not specified, this text will be used.