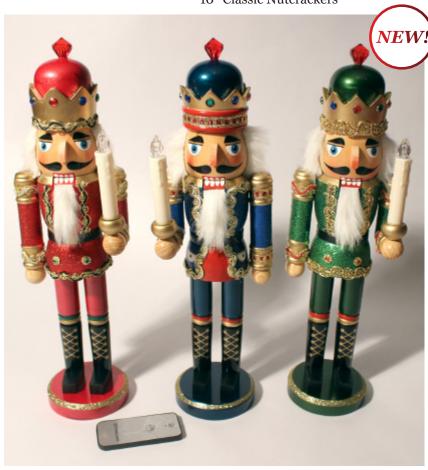

# Nutcrackers | The Nutcracker Ballet

We offer a variety of Decorative wooden Nutcrackers and Nutcracker Ornaments in a variety of sizes and styles. They're perfect for holiday gifts, Nutcracker Performance Boutiques and Fundraisers or adding to your Nutcracker Collection! Our inventory changes often. Please check out website for the most up-to-date inventory and style information. Imported. \*\*Not meant for cracking nuts! These are for decorative purposes only.

Note: These Nutcrackers are not intended to be toys. Not recommended for children under age 6.

10" Nutcracker Ballet Character Nutcrackers

10" Silver Glittery Nutcrackers

15" LED Nutcrackers (Candles light up! Battery not included)