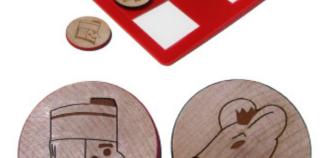

### Nutcracker vs. Rat King Checkers

Actual Size of Checker Pieces 1-1/2" diameter

### **Ballerina Checkers**

Actual Size of Checker Pieces 1-1/2" diameter

Our new Checkers Sets include:

- One Stunning 15" square elegant checkerboard laser-etched from crystal clear acrylic. This unique game set will impress all who experience it.
- Twenty-four stone-polished solid maple checker pieces laser-engraved with either Nutcracker and Rat King portraits OR two different ballerina designs. Each set of handsome playing pieces is distinguished from each other with red, pink, or black edges.
- A luxurious stretch velour protective sleeve to preserve the board during storage.
- A finely-crafted black velour drawstring pouch lined with brightly colored coordinating fabric for storing the checker playing pieces.