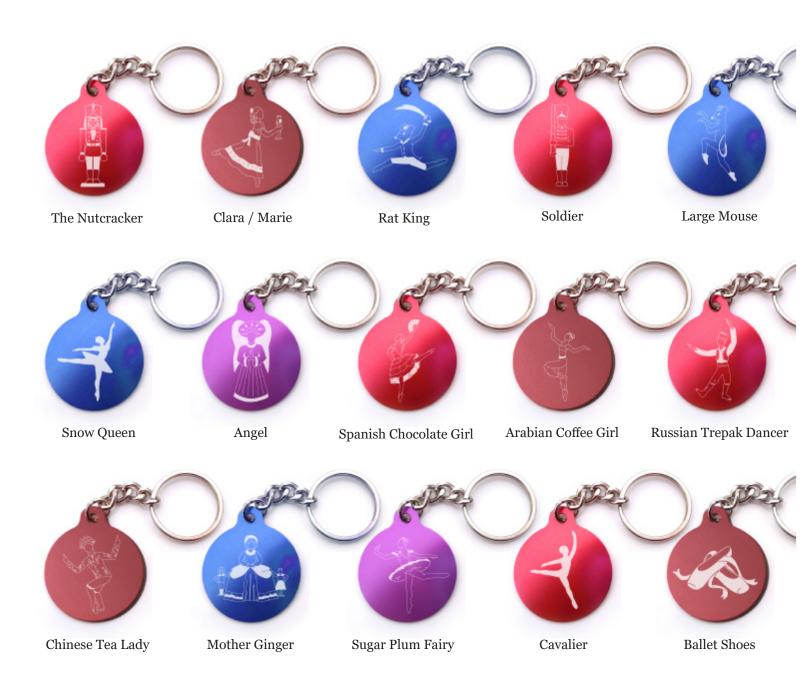

# Key Chains | The Nutcracker Ballet

Our anodized aluminum key chains are a unique way to say "I'm a Dancer!" The images are laser-etched on one side of a colored anodized aluminum emblem. The engraved areas are a bright white-grey color. Choose from 4 colors. Nickel-plated steel chain and split ring are sturdy and well made. All of our Key Chains are 100% made in the USA!

Have your name or personal message engraved for FREE! Up to 30 characters of custom text can be engraved on the back side of our Key Chains.