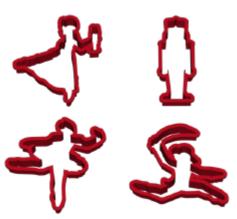

### Cookie Cutters

These durable and easy-to-use cookie cutters create the perfect cookie with clean cut edges. Made from ecofriendly, food safe materials, these cookie cutters are manufactured with 3D printing in Brooklyn, NY based on our own original designs. Hand wash only.

Set of 4 Nutcracker Character **Cookie Cutters** 