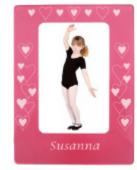

### Magnetic Photo Frames | The Nutcracker Ballet

These colorful photo frames are a beautiful way to remember a dancer's favorite performances! Made from 1/8" thick clear acrylic that has been painted on back side of the frame. Your 4" x 6" photo slides in the back and can easily be changed whenever you like! Great for displaying on the refrigerator, filing cabinet or magnetic bulletin board. Choose from 5 colors and either horizontal or vertical orientation. Custom text can be added to the bottom edge of our Magnetic Photo Frames for free with a maximum of 40 characters. Select from 5 font choices (at right).

**Font Choices** 

The Nutcracker

Snowflakes

**Pointe Shoes** 

Ballerina

Flowers

Roses

Hearts

Stars

Flamenco/Spanish Dancer

Jazz

**Tap Shoes** 

Celtic Knots

Great for entertaining little ones backstage or during long studio rehearsals!