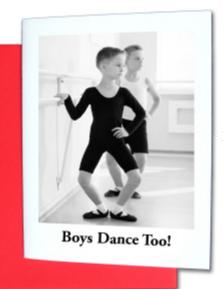

### Note Cards | The Nutcracker Ballet

These colorful greeting cards have original artwork inspired by The Nutcracker Ballet. We offer each design individually as well as in sets of 10. We also offer themed sets of cards with 5 designs each. Every 4 1/4" x 5 1/2" note card comes with a festive red envelope perfect for mailing or including with a gift. The inside of the cards are blank to provide ample room for writing your own message. Each Card Set is packaged in a protective clear plastic box that is perfect for gift giving. Choose to buy our note cards blank or add custom text for FREE! Custom text can be added to the bottom edge of our Nutcracker Note Cards with a maximum of 40 characters.