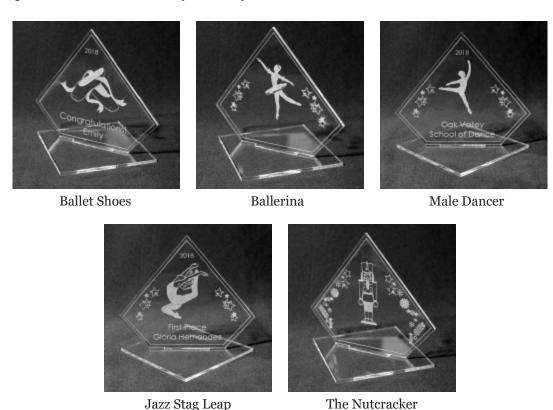

### Acrylic Awards

This perfect performance gift is a beautiful way to appreciate your dancer's hard work! Each award is laser-etched from 1/8" clear acrylic and is approximately 4" tall and 4" wide. The base of each award is about 4" wide and 2-1/2" deep. Personalize it with the year and your own custom text!