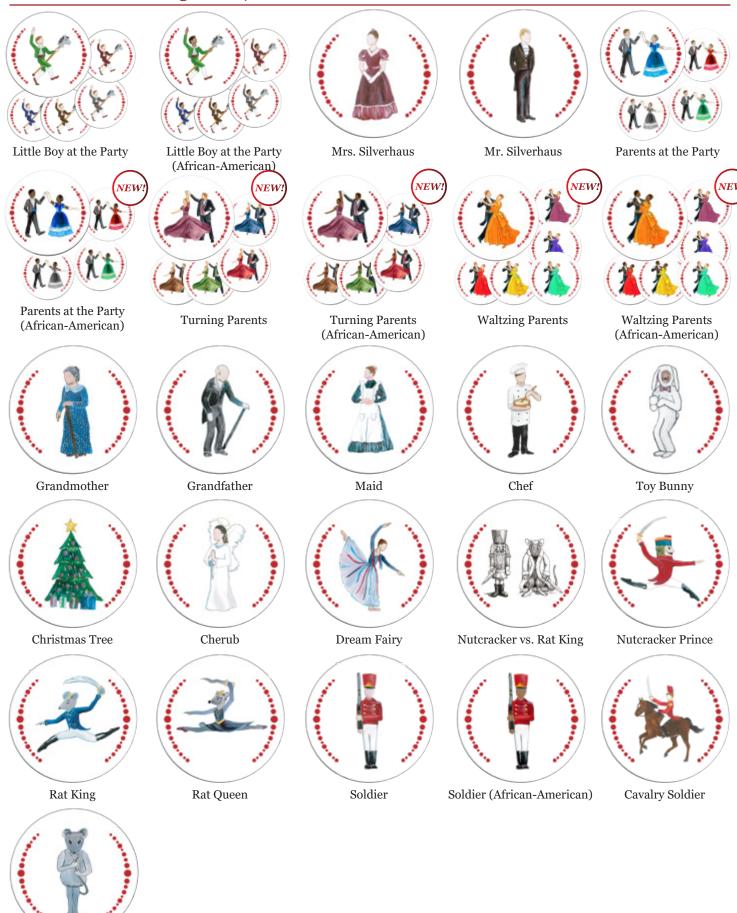

### Art Buttons & Magnets | The Nutcracker Ballet

Our quality 2 1/4" Art Buttons & Magnets have colorful and eye-catching artwork on them with surrounding text and can be easily customized. A dancer's name, company name, year, or brief personalized message can be used as text around the button or magnet's edge.

Choose to buy our products blank or add your own custom text for FREE! Custom text can be added to the top and bottom edges of our Art Buttons and Magnets with a maximum of 30 characters on either edge. The character's name comes standard on the top edge and "Nutcracker Ballet" comes standard on the bottom edge. If custom text is not specified, this text will be used.