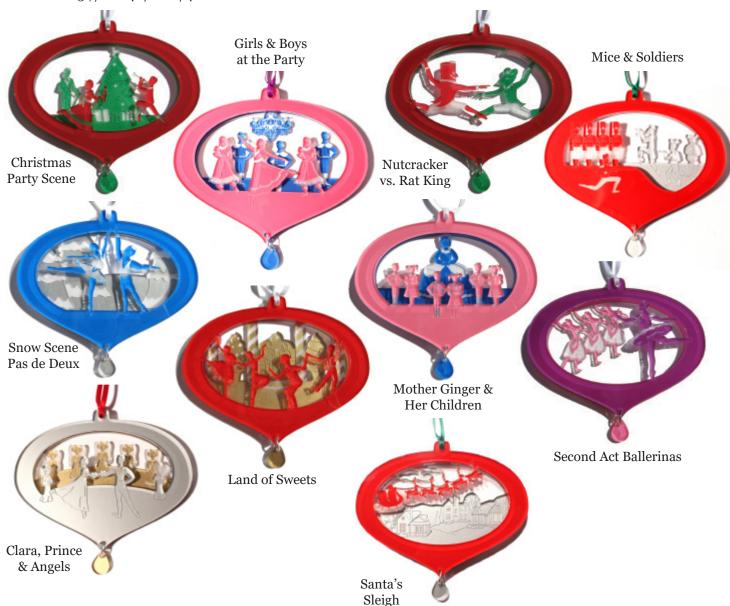

# Layered Ornaments | The Nutcracker Ballet

Each Layered Ornament is made of 2 layers of Laser-Etched from 1/8" clear acrylic that has been painted on one side. Each beautiful ornament shows a scene from The Nutcracker Ballet. Strung together with 1/8" wide satin ribbon. Dimensions: 37/8" x 41/8" x 1/4"