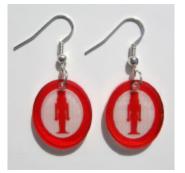

# **Earrings**

Our Laser-Etched Earrings are available in 5 colors of 1/8" thick Colored Acrylic. The Snowflake Earrings are made from 1/8" Mirrored Acrylic. Our Colored Acrylic is clear acrylic that has been painted on one side. The design is then etched away from the paint.

Not recommended for children under age 6.

**Nutcracker Silhouettes** 

Clara Silhouettes

Green

Blue

**Nutcracker Prince** Silhouettes

Purple

Pink

Rat King Silhouettes

Nutcracker & Rat King Heads

Gingerbread Men

Sugar Plum Fairy Silhouettes

Mirrored Snowflakes