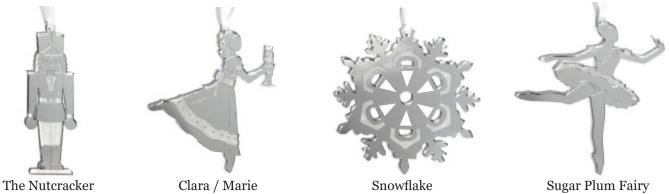

### **Mirrored Ornaments**

These elegant ornaments are laser-etched from 1/8" Mirrored Acrylic. Each ornament is about 4" tall and comes strung with a white satin ribbon for hanging. They make beautiful performance and Holiday gifts!