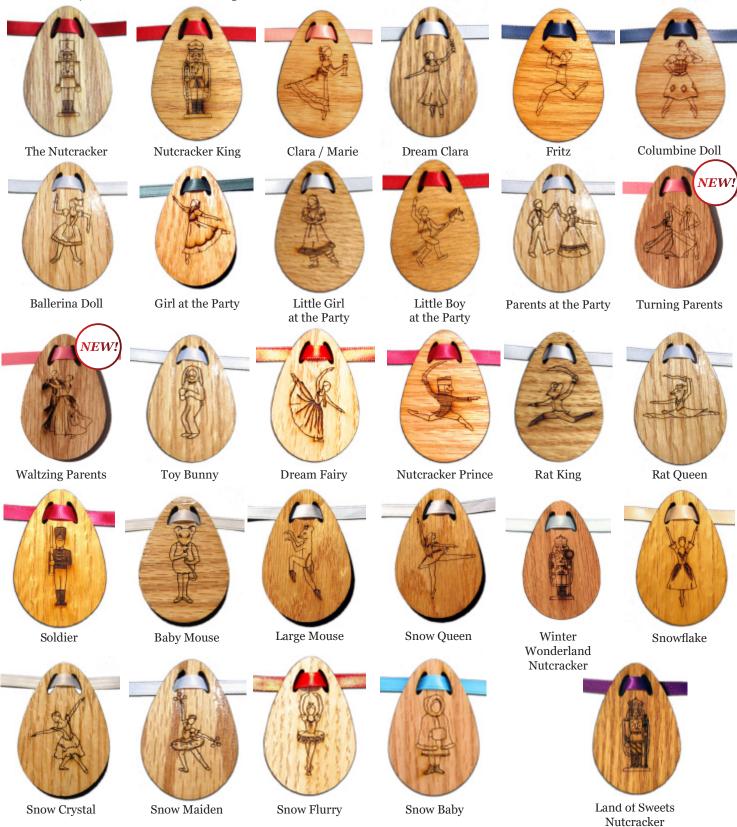

### Laser-Etched Ornaments | The Nutcracker Ballet

Our Laser-Etched Ornaments are available in 1/8" Oak and Colored Acrylic. The Oak ornaments are 4-3/4" in diameter and the Colored Acrylic ornaments are 4" in diameter. As wood is a natural material, there are naturally occurring variations in coloring and grain patterns; because of this, no two products are exactly alike. Our acrylic ornaments are made from clear 1/8" thick acrylic that has been painted on one side. Choose to buy our products as shown or add your own custom text for FREE! Custom text on our Laser-Etched Ornaments is limited to 40 characters due to space limitations. Each ornament is available in each of the colors shown below:

Page 2 | Laser-Etched Ornaments | Ballet Gift Shop - Catalog 2019-2020

### Laser-Etched Ornaments | The Nutcracker Ballet