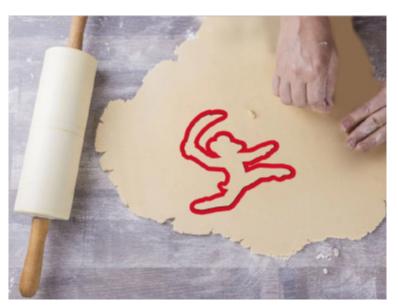

### Cookie Cutters

These durable and easy-to-use cookie cutters create the perfect cookie with clean cut edges. Made from ecofriendly, food safe materials, these cookie cutters are manufactured with 3D printing in Brooklyn, NY based on our own original designs. Hand wash only.

Set of 4 Nutcracker Character **Cookie Cutters** 