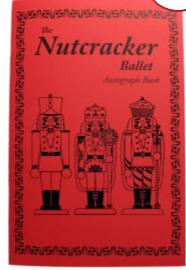

#### The Nutcracker Ballet Autograph Books 📗

Our Autograph Books are the perfect way to remember the performing experience! This new Autograph Book design is our best yet! Highly detailed and you can choose from 14 cover designs!

Kids love to get these books signed by dancers from their favorite company or performance. Dancers themselves love to have their friends and fellow dancers sign these autograph books as a way to remember their performing experience!

Made from sturdy bright red card stock, the 12-page books measure 5 1/2" wide by 8 1/2" tall. Every page features tiny renditions of our Nutcracker character designs integrated into the border leaving plenty of room for signatures. The entire Nutcracker Ballet production is represented in this book! Choose to buy our autograph books as shown or add your own custom text for FREE! This is a great way to personalize your book to remember your experience. Custom text is limited to 60 characters for Autograph Books due to space limitations. Available with or without the current year on the cover.