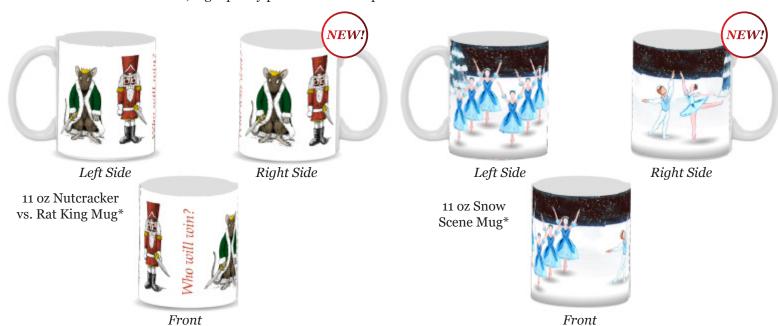

### Nutcracker vs. Rat King Checkers

Actual Size of Checker Pieces 1-1/2" diameter

### **Ballerina Checkers**

Actual Size of Checker Pieces 1-1/2" diameter

Our new Checkers Sets include:

- One Stunning 15" square elegant checkerboard laser-etched from crystal clear acrylic. This unique game set will impress all who experience it.
- Twenty-four stone-polished solid maple checker pieces laser-engraved with either Nutcracker and Rat King portraits OR two different ballerina designs. Each set of handsome playing pieces is distinguished from each other with red, pink, or black edges.
- A luxurious stretch velour protective sleeve to preserve the board during storage.
- A finely-crafted black velour drawstring pouch lined with brightly colored coordinating fabric for storing the checker playing pieces.

#### The Nutcracker Ballet Drinkware |

Drinkware for the Ballet and Nutcracker enthusiast! Choose from a 11 oz ceramic Muga or 2 types of insulated double-wall tumblers. These beautiful, high quality pieces are sure to please!