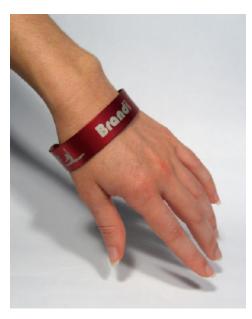

### Wristbands

These brightly colored wristbands are a fun way to say "I'm a Dancer!" The images are laser-etched on one side of a colored anodized aluminum pendant. The engraved areas are a bright white-grey color. 3 colors are available. Each wristband has a loose fit similar to that of bangle bracelets. All of our wristbands are 100% made in the USA! Up to 15 characters of custom text can be engraved on the center of our wristbands.