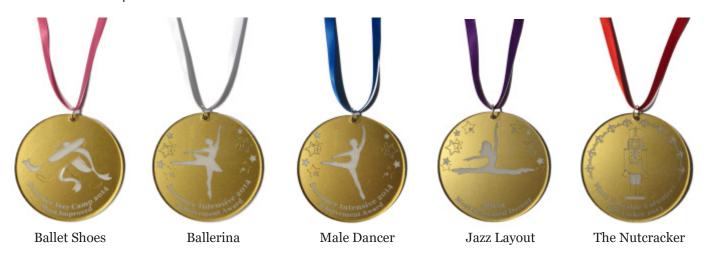

### Medals

Give your Dancer a "Gold" Medal after his or her next recital or performance! Or bestow one upon each of your your prized backstage volunteers! Each medal is made from 1/4" acrylic that has been painted gold on the back and the design is then etched away. A beautiful yet inexpensive award! Each medal is strung on a 30" long, 1/4" wide ribbon of the color shown and packaged in a beautiful gift box with a clear top. Custom text can be added to the bottom edge of our Medals with a maximum of 40 characters.