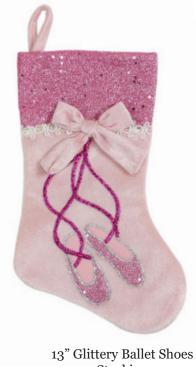

# **Christmas Stockings**

Inexpensive yet festive fundraising items! The Nutcracker stocking is made of thick, durable felt and the ballet shoes stocking is made primarily of crushed velvet with glittery details. *Note: These items are imported and not made in the* USA.