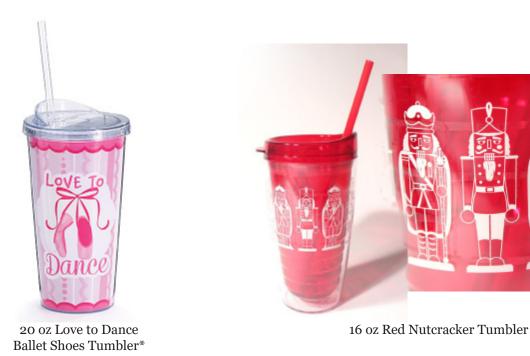

#### The Nutcracker Ballet Drinkware |

Drinkware for the Ballet and Nutcracker enthusiast! Choose from a 11 oz ceramic Muga or 2 types of insulated double-wall tumblers. These beautiful, high quality pieces are sure to please!

\*Note: These items are not made in the USA.