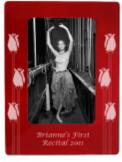

### Magnetic Photo Frames | The Nutcracker Ballet

These colorful photo frames are a beautiful way to remember a dancer's favorite performances! Made from 1/8" thick clear acrylic that has been painted on back side of the frame. Your 4" x 6" photo slides in the back and can easily be changed whenever you like! Great for displaying on the refrigerator, filing cabinet or magnetic bulletin board. Choose from 5 colors and either horizontal or vertical orientation. Custom text can be added to the bottom edge of our Magnetic Photo Frames for free with a maximum of 40 characters. Select from 5 font choices (at right).

**Font Choices** 

The Nutcracker

Snowflakes

**Pointe Shoes** 

Ballerina

Flowers

Roses

Hearts

Stars

Flamenco/Spanish Dancer

Jazz

**Tap Shoes** 

Celtic Knots

Great for entertaining little ones backstage or during long studio rehearsals!