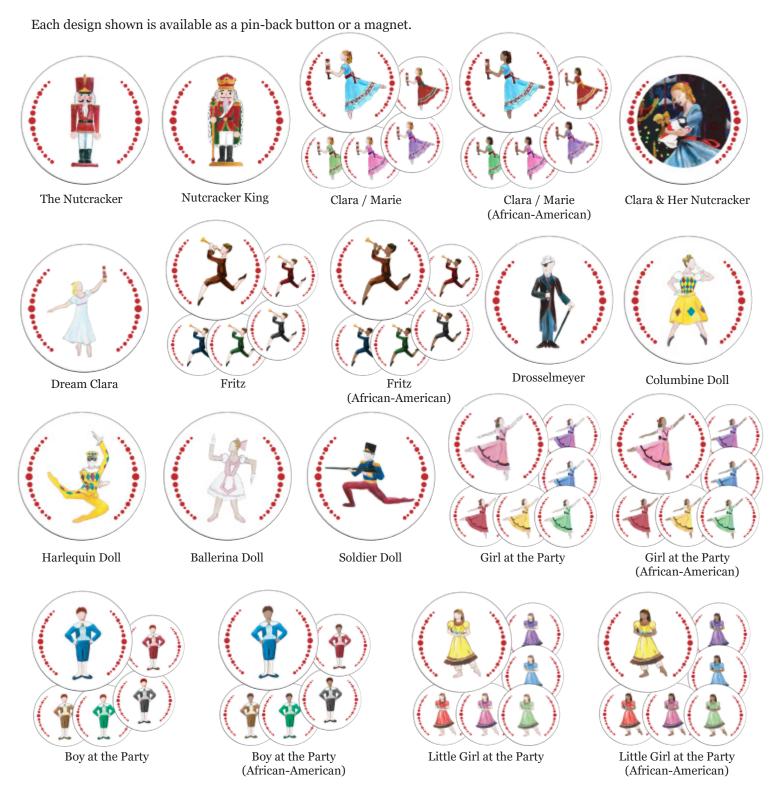

### Art Buttons & Magnets | The Nutcracker Ballet

Our quality 2 1/4" Art Buttons & Magnets have colorful and eye-catching artwork on them with surrounding text and can be easily customized. A dancer's name, company name, year, or brief personalized message can be used as text around the button or magnet's edge.

Choose to buy our products blank or add your own custom text for FREE! Custom text can be added to the top and bottom edges of our Art Buttons and Magnets with a maximum of 30 characters on either edge. The character's name comes standard on the top edge and "Nutcracker Ballet" comes standard on the bottom edge. If custom text is not specified, this text will be used.