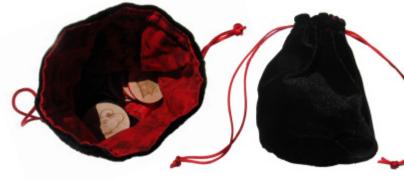

7-1/2"x9" Autograph Pillow Choose from 4 trim colors! Requires about 2 weeks' lead time.

5-1/2"x8-1/2" Autograph Book

2-1/4" Pin-back Button

2-1/4" Magnet

2-1/4" Travel Mirror Includes Black drawstring pouch