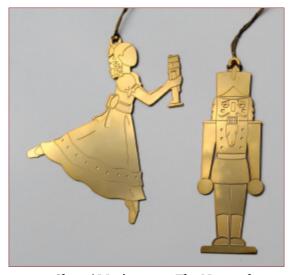

### **Gold-Plated Ornaments**

These elegant ornaments are made of 24 kt gold-plated brass. Each ornament is about 4" tall and comes strung with a gold cord for hanging. They make great performance or Holiday gifts! Please check our website for the most up-to-date inventory information on these ornaments.

Clara / Marie

The Nutcracker