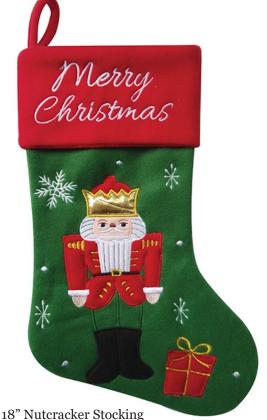

# **Christmas Stockings**

Inexpensive yet festive fundraising items! The Nutcracker stocking is made of thick, durable felt and the ballet shoes stocking is made primarily of crushed velvet with glittery details. *Note: These items are imported and not made in the* USA.