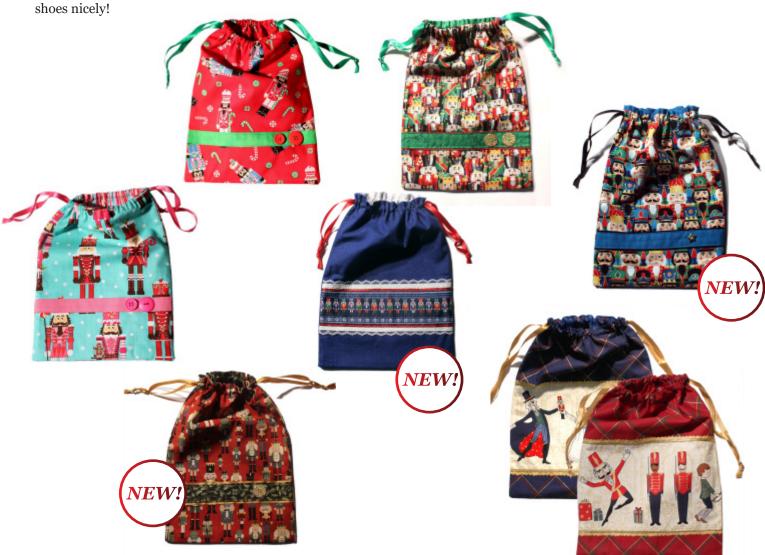

# **Drawstring Tote Bags**

Our popular Drawstring Totes make beautiful dance shoe bags, supply bags, or gift bags! Each tote is handmade from a full-color cotton fabric printed with nutcrackers and candy and lined with complementary fabric. Each drawstring tote is unique and hand-decorated with ribbon and a selection of two buttons. Ribbon trim, buttons, and drawstring may vary slightly from what is shown as this is a hand-made product. These 9"x12" bags will hold a pair of pointe shoes or ballet shoes picely!

\*Note: Please check our website for the most current inventory information for these items.