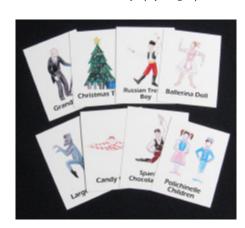

### Nutcracker Ballet Bingo

The perfect game for a Nutcracker-themed birthday party or fundraiser event! Every full-color laminated playing card in this game has a variety of our original paintings each with the character's name. Each set of Bingo cards includes one set of corresponding calling cards with an image and name of that character. Each bingo set comes packaged in a clear plastic box. Players use small candies or trinkets as the game pieces. Fun for ages 4 and up! Card Dimensions: 4-1/4" x 5-1/2"

\*Note: Game pieces are not included.