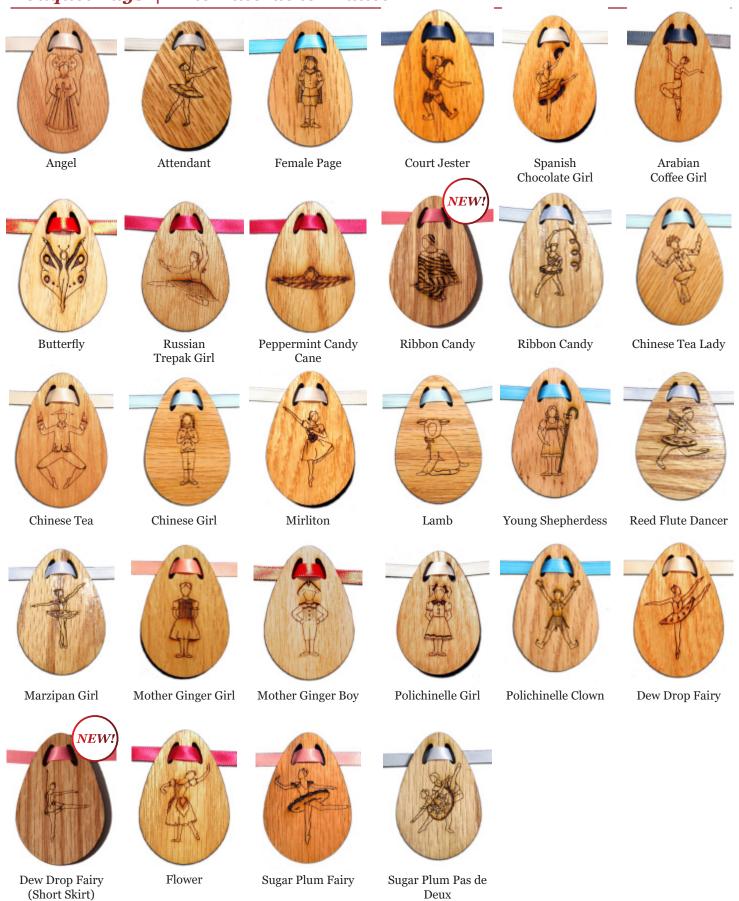

# Bouquet Tags | The Nutcracker Ballet

Our 2-1/2" x 1-1/2" Bouquet Tags are laser-engraved from 1/8" Oak Veneer and strung on a 1/4" wide satin ribbon. They are unique message tags to tie around a bouquet of flowers. Our Bouquet Tags also make great gift tags for performances, Holidays, or Birthdays!

Buy our Bouquet Tags as shown or add custom text for FREE! Personalize your Bouquet Tag for free! Due to space restrictions, custom text is limited to 30 characters.

Page 16 | Bouquet Tags | Ballet Gift Shop - Catalog 2019-2020

# Bouquet Tags | The Nutcracker Ballet