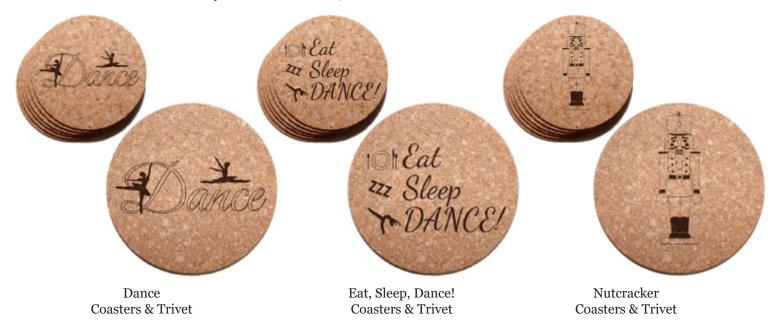

### Coasters & Trivets

Our Cork Coasters & Trivets are a beautiful home décor items for any dance lover! Each set of six 4" round coasters and 7-1/2" round trivet is made from handsome all-natural cork and intricately laser-engraved with an original dance-inspired design. Coasters are about 1/8" thick and slightly lighter in color than the 3/8" thick trivets. We currently offer 3 Coaster & Trivet designs.

Choose to buy our products as shown or add your own custom text for FREE! Just enter your own custom text in the space provided on the product detail page. Custom text is limited to 40 characters for Coasters & Trivets due to space limitations. Please contact us if you need more than 40 characters.