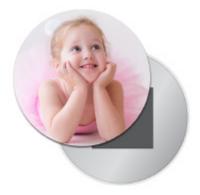

### Magnetic Photo Frames | The Nutcracker Ballet

These colorful photo frames are a beautiful way to remember a dancer's favorite performances! Made from 1/8" thick clear acrylic that has been painted on back side of the frame. Your 4" x 6" photo slides in the back and can easily be changed whenever you like! Great for displaying on the refrigerator, filing cabinet or magnetic bulletin board. Choose from 5 colors and either horizontal or vertical orientation. Custom text can be added to the bottom edge of our Magnetic Photo Frames for free with a maximum of 40 characters. Select from 5 font choices (at right).